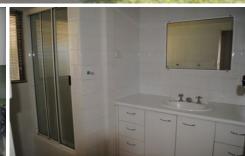

## Featuring:

- -Three well sized bedrooms with built in shelving
- -Huge lounge area (good family size)
- -Large modular kitchen with dishwasher
- -Tidy bathroom with bath
- -Good quality carpet throughout
- -Covered entertainment area
- -Large powered shed