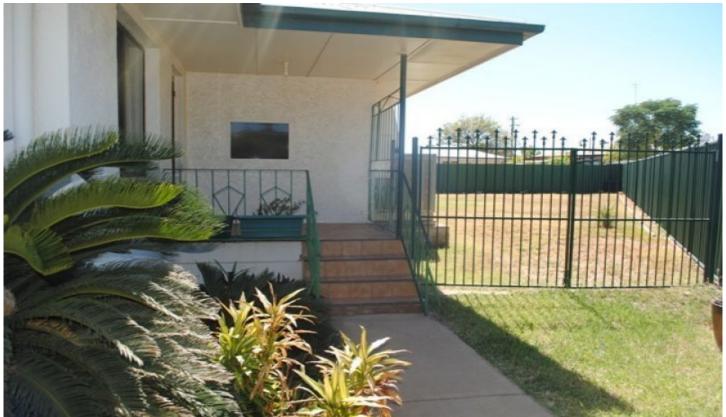

## Featuring:

- -Three well sized bedrooms with built in shelving
- -Huge lounge area (good family size)
- -Large modular kitchen with dishwasher
- -Tidy bathroom with bath
- -Good quality carpet throughout
- -Covered entertainment area
- -Large powered shed

All this positioned on a 825m2 freehold block, with safe secure fencing.