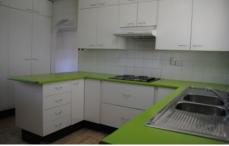

## Featuring:

- -Three well sized bedrooms with built in shelving
- -Huge lounge area (good family size)
- -Large modular kitchen with dishwasher
- -Tidy bathroom with bath
- -Good quality carpet throughout
- -Covered entertainment area
- -Large powered shed