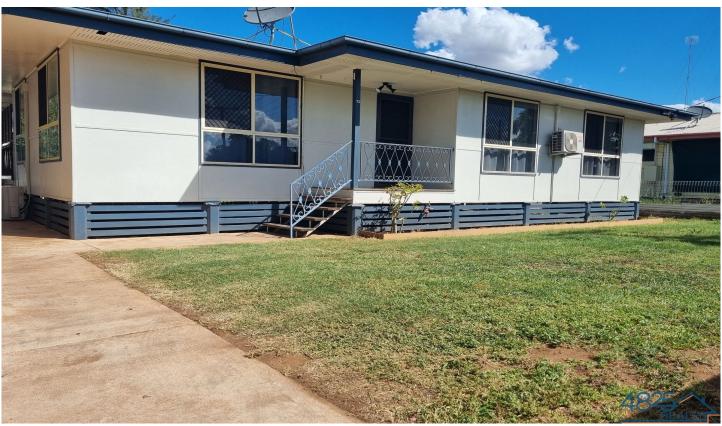

## 75 George Street Mount Isa QLD

Looking for a property with enormous potential? Look no further than this spacious home, situated on an 809m² allotment.

The three bedrooms are all great sizes with carpets and built in robes, close by is the bathroom complete with a shower/bath combo, and the toilet is separate.

This home is perfect starter, for families or investors alike, offering an astute buyer the chance to purchase, improve and unlock the homes full potential whilst reaping the rewards.

3 📭 1 🖳

**Price** : \$179,000 **Land Size** : 607 sqm