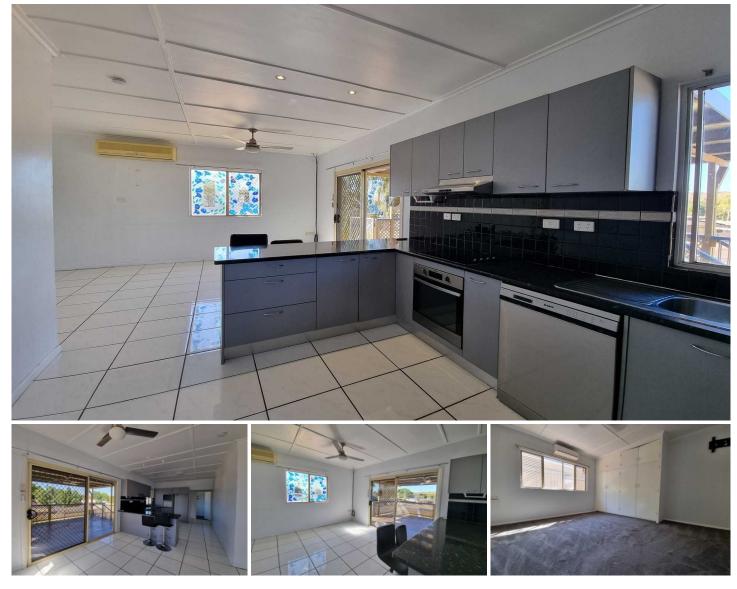

## 61 Carbine Avenue Mount Isa QLD

Currently available to rent is this well loved family home, set on the hill of Carbine Avenue.

With a large deck overlooking the yard and a privately screened spa area to enjoy your late afternoons.

Inside there is a Spacious kitchen renovated kitchen with electric stainless appliances.

3 Carpeted bedrooms with a BIR to the main

Modern bathroom with floor to ceiling tiles for easy upkeep With split system cooling and ceiling fans throughout

The home is situated on a corner block with dual access single car carports. There is also a shed for storage of the gardening items and smaller toys.

With full Colourbond fencing throughout.

View : https://www.4825realty.com.au/lease/qld/mount-i sa-north-west/mount-isa/residential/house/79796 04