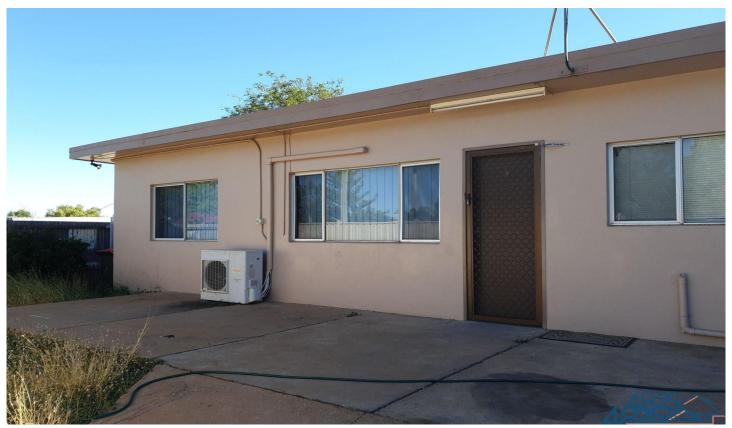

## 4/1 Verry Steet Mount Isa QLD

## Unit 4 features

- 3 carpeted bedroom
- Split system in the living area and main bedroom
- Box aircon in Bed 3
- Fans in bedroom 2 and 3
- Generous Bathroom with a separate toilet
- Internal laundry
- Fenced rear & side yard with garden shed BREAK LEASE SEPTEMBER 2024