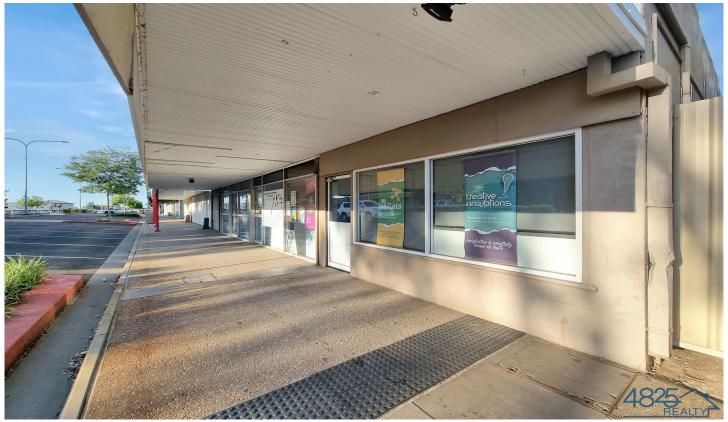

## 24 West Street Mount Isa QLD

This fantastic opportunity includes 1012 m2 of land with easement access to the rear of the property with income from 4 offices that are all long term tenants. A great income over \$41,000.00 Plus Gst p/a

With room for parking at the rear of the building or room for expansion

If this is something that you are interested in then call Angeline Cameron today for more information.

\$299,000.00 Neg

**Price**: \$299,000.00 Neg