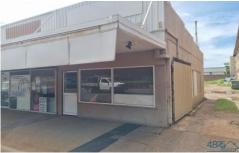

## 24 West Street Mount Isa QLD

This fantastic opportunity includes 1012 m2 of land with easement access to the rear of the property with income from 4 offices that are all long term tenants. A great income over \$41,000.00 Plus Gst p/a

With room for parking at the rear of the building or room for expansion

If this is something that you are interested in then call Angeline Cameron today for more information.

\$299,000.00 Neg

**Price**: \$299,000.00 Neg