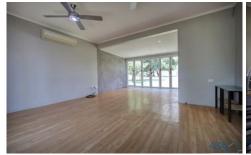

## 112 Butler Street Mount Isa QLD

A tidy package on a good block of land a solid built block rendered home which is positioned on an 976m2 freehold allotment.

The home is 2 plus bedrooms all with built in robes, the home features split system air conditioning and fans throughout, with a functional bathroom and separate toilet, centrally located modern kitchen with plenty of cupboard space and large gas stove, the spacious lounge room with lovely bifold doors leading out to the spacious rear yard with fruit trees and heaps of room for the kids to play.