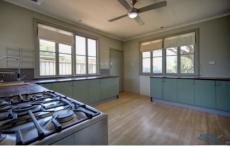

## 112 Butler Street Mount Isa QLD

A tidy package on a good block of land a solid built block rendered home which is positioned on an 976m2 freehold allotment.

The home is 2 plus bedrooms all with built in robes, the home features split system air conditioning and fans throughout, with a functional bathroom and separate toilet, centrally located modern kitchen with plenty of cupboard space and large gas stove, the spacious lounge room with lovely bifold doors leading out to the spacious rear yard with fruit trees and heaps of room for the kids to play.