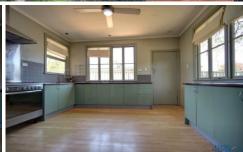

## 112 Butler Street Mount Isa QLD

A tidy package on a good block of land a solid built block rendered home which is positioned on an 976m2 freehold allotment.

The home is 2 plus bedrooms all with built in robes, the home features split system air conditioning and fans throughout, with a functional bathroom and separate toilet, centrally located modern kitchen with plenty of cupboard space and large gas stove, the spacious lounge room with lovely bifold doors leading out to the spacious rear yard with fruit trees and heaps of room for the kids to play.