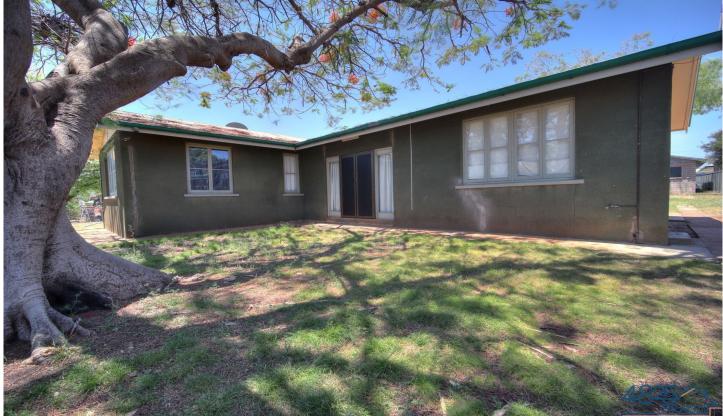

## 112 Butler Street Mount Isa QLD

A tidy package on a good block of land a solid built block rendered home which is positioned on an 976m2 freehold allotment.

The home is 2 plus bedrooms all with built in robes, the home features split system air conditioning and fans throughout, with a functional bathroom and separate toilet, centrally located modern kitchen with plenty of cupboard space and large gas stove, the spacious lounge room with lovely bifold doors leading out to the spacious rear yard with fruit trees and heaps of room for the kids to play.

The block offers vehicle access to the rear yard and down the back you will find a very functional block garage (approximately 9x6) or subject to council approval turn it into a granny flat for a second income.