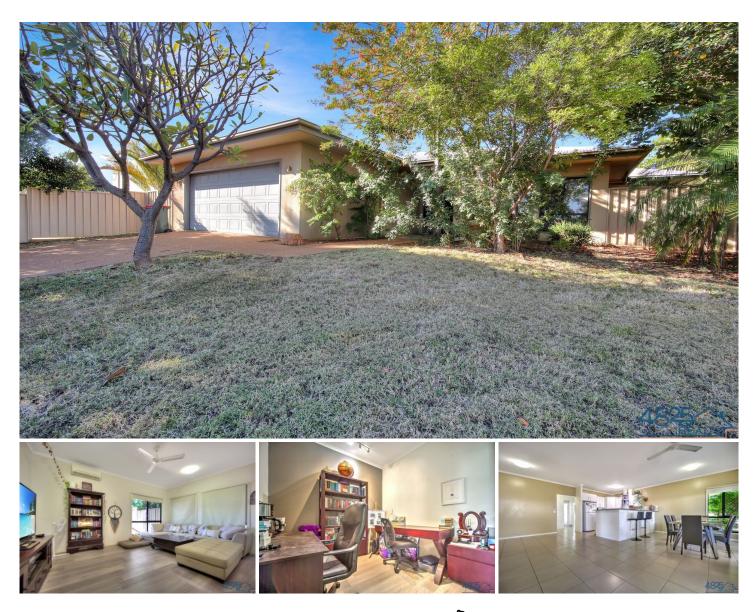

## 7 Born Court MOUNT ISA QLD

Behind the double doors at the end of this quiet cul-de sac is an exceptional Healy Heights Home with an even better price tag!

Upon entering you are greeted by a formal lounge and separate small study/library space. The lounge is a great space to use as a media room, keeping your movie experiences away from the main living area of the home.

The open plan living area has ample space to fit a family sized modular lounge and dining setting. The kitchen boasts stainless steel appliances including a dishwasher and stylish trimmings. This space gives you the opportunity to spend evenings with the family without the need to be separated whilst preparing meals.

The home also has a great layout which gives the main

4 🛤 2 🚔 4 🚘

Land Size : 1049 sqm

View : https://www.4825realty.com.au/sale/qld/mou nt-isa-north-west/mount-isa/residential/hous e/7616342

Stef Uppman 07 4749 3733