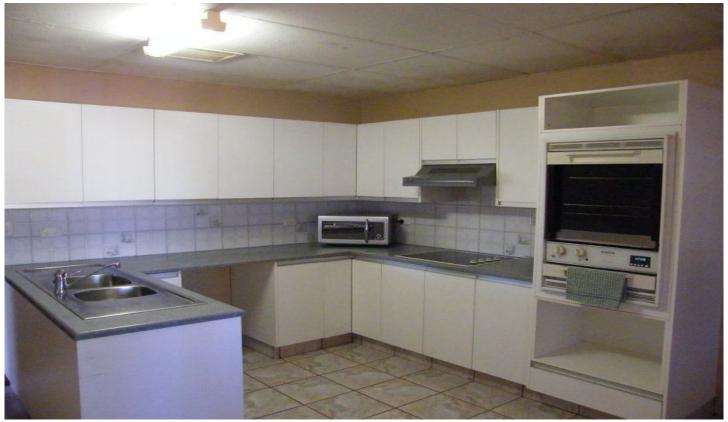

## MOUNT ISA

THIS 4 BEDROOM HOME IS MASSIVE:

- \* 2 LOUNGES FORMAL OR INFORMAL, THE LOUNGES ARE AT SEPERATE ENDS OF THE HOUSE SO YOU CAN STAY AT ONE END KEEP THE CHILDREN IN THE OWN AREA.
- \* 3 BEDROOMS ARE DOUBLE SIZED. AND ONE IS SINGLE.
- \* OUTSIDE ENTERTAINING AREA WITH IN GROUND POOL AND OVERHEAD SHADE.
- \* REAR YARD HOST AIRCONDITIONED OFFICE WITH SINK.
- \* DOUBLE SIZED WORK SHED.
- \* NO REAR NEIHBOURS
- \* MASSIVE 1419M2
- \* FULLY FENCED
- \* QUIET LOCATION