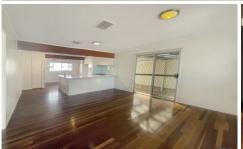

## 34 Paterson Cresent Mount Isa QLD

Stunning timber floors throughout compliments the expansive living area Split system air conditioning throughout to ensure your everyday comfort!

You'll love the natural light that floods each of the three great sized bedrooms, two with built in wardrobes for your convenience. The modern kitchen hosts gas cooking and a dishwasher.