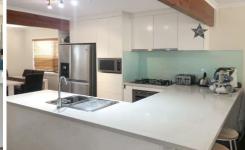

## 34 Paterson Cresent Mount Isa QLD

Stunning timber floors throughout compliments the expansive living area Split system air conditioning throughout to ensure your everyday comfort!

You'll love the natural light that floods each of the three great sized bedrooms, two with built in wardrobes for your convenience. The modern kitchen hosts gas cooking and a dishwasher.