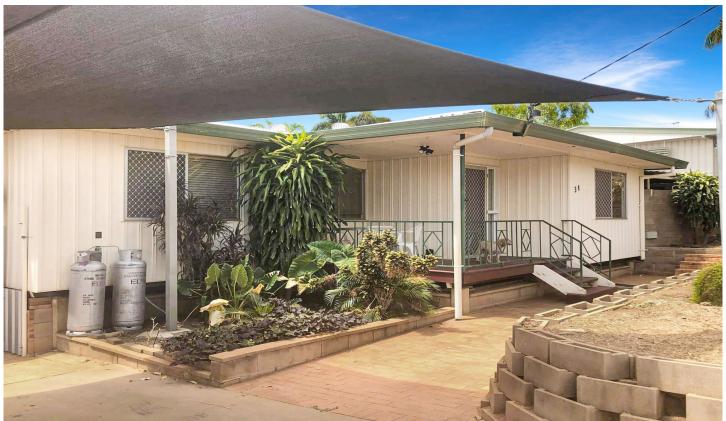

## 34 Paterson Cresent Mount Isa QLD

Stunning timber floors throughout compliments the expansive living area Split system air conditioning throughout to ensure your everyday comfort!

You'll love the natural light that floods each of the three great sized bedrooms, two with built in wardrobes for your convenience. The modern kitchen hosts gas cooking and a dishwasher.

The fully fenced large back yard complete with a massive in-ground salt water pool, small shed and a garden shed for your additional storage requirements.

This home is as well positioned as it is priced!