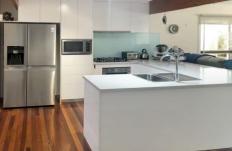

## 34 Paterson Cresent Mount Isa QLD

Stunning timber floors throughout compliments the expansive living area Split system air conditioning throughout to ensure your everyday comfort!

You'll love the natural light that floods each of the three great sized bedrooms, two with built in wardrobes for your convenience. The modern kitchen hosts gas cooking and a dishwasher.