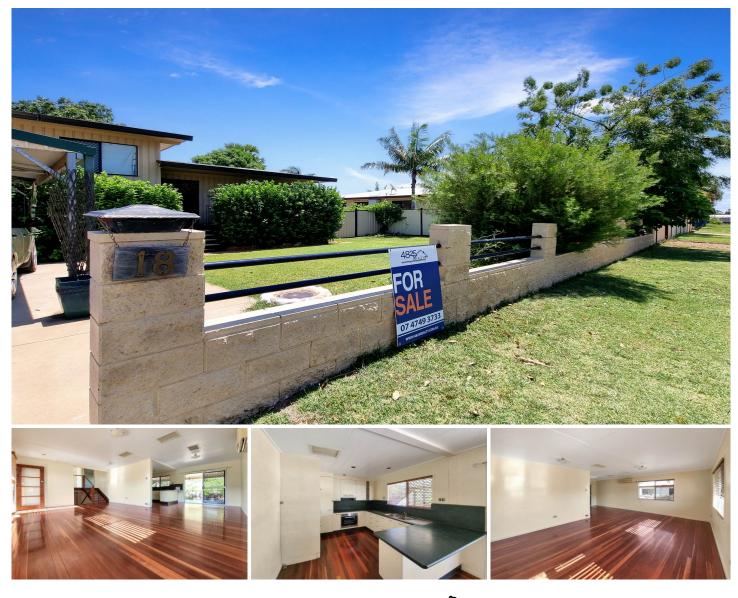

## 18 Wright Road Mount Isa QLD

Healy is a fantastic family district with many couples wanting to raise or expand their families wishing to get into the neighborhood. With its great location being close to schools and local shops, whilst still being close to the main CBD without feeling right in the middle of the hustle.

This 3 bedroom plus study home is very open and spacious making it easy to be surrounded with your family without the worry of being cramped.

Upon entering this home you find yourself in the open plan living dining area with polished floor. Off the lounge leads to the wrap around kitchen in neutral tones and plenty of storage. There is also an induction cooktop and modern stainless steel oven.

And this is where it gets interesting. Upstairs you will find 3

4 🛤 1 🚔 2 🚘

**Price :** \$ 370,000

View : https://www.4825realty.com.au/sale/qld/mount-is a-north-west/mount-isa/residential/house/730361 0