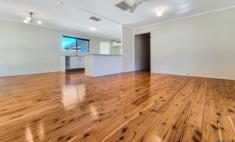

This spectacular home with open plan design features newly appointed kitchen with gas cooking and dishwasher which overlooks the dining and lounge areas, beautifully polished timber floors throughout, 3 lovely bedrooms all with built-in robes, ceiling fans and split system air-conditioning.