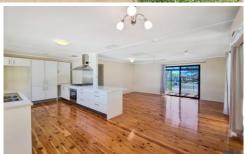

This spectacular home with open plan design features newly appointed kitchen with gas cooking and dishwasher which overlooks the dining and lounge areas, beautifully polished timber floors throughout, 3 lovely bedrooms all with built-in robes, ceiling fans and split system air-conditioning.