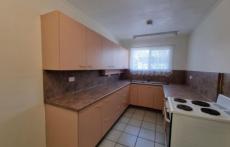

- Tiled living and wet areas
- Modular kitchen with ample bench space
- Security screened
- Double glass front doorsOpen Plan- lounge & Dining
- Renovated bathroom
- Bedroom with WIR
- Internal laundry
- Single Carport