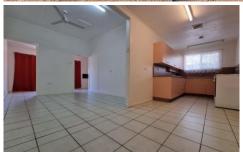

- Tiled living and wet areas
- Modular kitchen with ample bench space
- Security screened
- Double glass front doorsOpen Plan- lounge & Dining
- Renovated bathroom
- Bedroom with WIR
- Internal laundry
- Single Carport