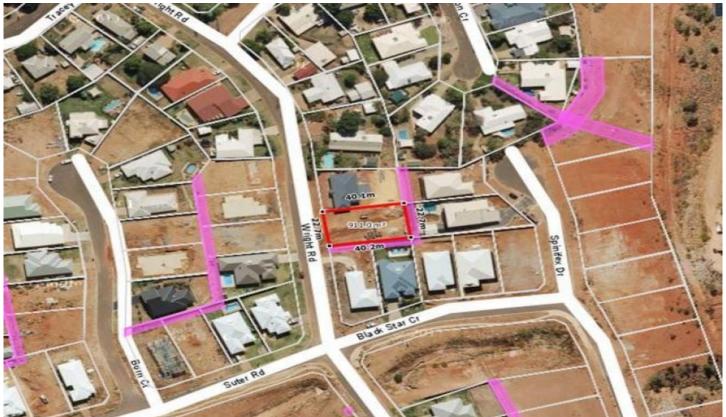

## 39 Wright Road Mount Isa QLD

Healy Heights is known to many as being the most prestigious suburb of Mount Isa. Some of Mount Isa's most executive homes can be found here and this block of land is begging for the house of lifetime to be built upon it!

A large 911 m2 block with superior fencing on 3 sides, this block is ready to build on ensuring the owners fantastic views of both the bushland by day and gorgeous light display at night.

This is by far one of the most superior blocks of land that was subdivided in Healy Heights.

None left in this street to compare it to.

Be quick to secure you piece of prestige today.

**Price** : \$ 65,000 **Land Size** : 911 sqm

View: https://www.4825realty.com.au/sale/qld/mou

nt-isa-north-west/mount-isa/residential/land/